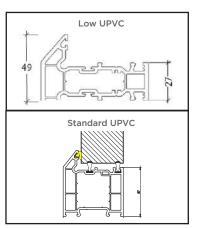

### **Thresholds**

Our four threshold choices include standard uPVC or two aluminium options.