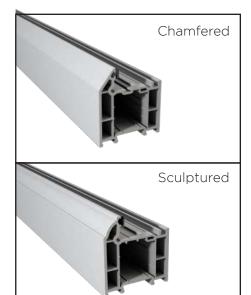

### **Thresholds**

Our four threshold choices include standard uPVC or two aluminium options.