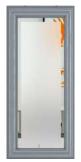

Oak Park

Let In The Light

Perfect for dark or smaller hallways, the Hatton offers maximum opportunity to let in the light with its full panel glazing.

#### **3 Decorative Glass Options**

Colour - Agate Grey Glass - Vale

This door is available with or without grooves

Learn more about these styles at compdoor.co.uk

Foiled White

Brampton Colour - Anthracite Grey Glass - Aurora