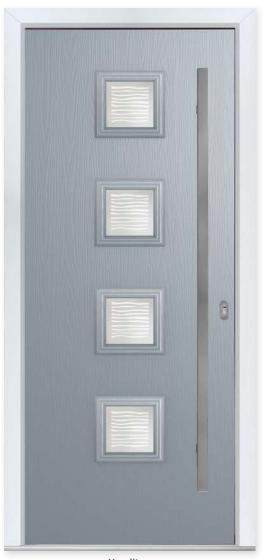

# ajestic Masterpiece

The Middleton door complements authentic Edwardian and Georgian architecture with the option to include glazing in the top panels.

#### 11 Decorative Glass Options

Crystal Flowers

Kensington

Reflections

Dorchester

Linear

Simplicity

Classic

Mayfair

Victorian Border

Zinc Star

Glass - Simplicity

Learn more about these styles at compdoor.co.uk

Foiled

White