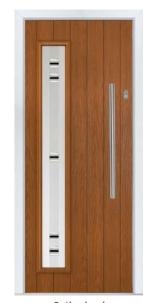

# Contemporary Look

This highly-desirable contemporary door style works well with either our standard range of handles or upgrade to our range of stainless-steel bar handles.

#### 12 Decorative Glass Options

Abercorn
Colour - Anthracite Grey
Glass - Matrix
This door is available with or without grooves

Learn more about these styles at compdoor.co.uk

Fife Colour - Red Glass - Art Deco