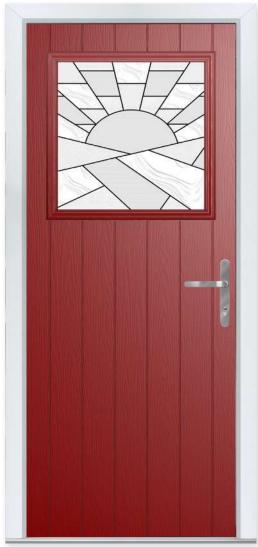

### Completely Resirable

The head-turning visual impact of the Sussex leaves an impression that is built to last.

### 7 Decorative Glass Options

Sticks

Colour - Agate Grey Glass - Aurora This door is available with or without grooves

Learn more about these styles at compdoor.co.uk

Foiled White Kensington

Victorian Border