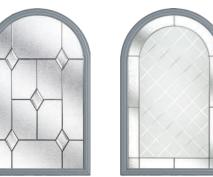

# An Elegant Twist

Similar to the Whitmore but with an elegant twist, the Elmhurst offers a softer look with curved arch glazing.