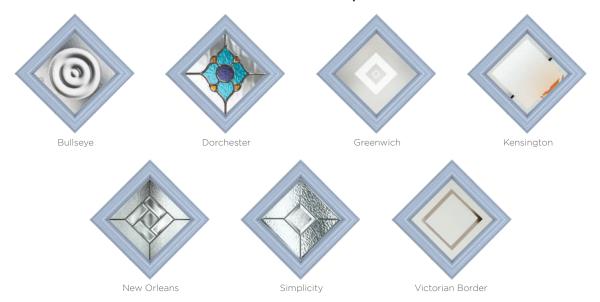

#### 7 Decorative Glass Options

Bullseye

Greenwich

Kensington

Victorian Border

# Nautical Appeal

A quirky take on the cottage style of door, the diamond shaped glazing of the Cornwall creates a nautical look and can be personalised with one of six tasteful glass designs.

#### 7 Decorative Glass Options

Colour - Duck Egg Blue
Glass - Bullseye

This door is available with or without grooves

Learn more about these styles at compdoor.co.uk

Foiled

White

**Richmond** Colour - Chartwell Green Glass - New Orleans

#### 9 Decorative Glass Options

Classic Greenwich

Kensington

Mayfair

Simplicity

Zinc Star

Somerset Colour - French Grey Glass - Kensington This door is available with or without grooves

Learn more about these styles at compdoor.co.uk

#### 12 Decorative Glass Options

Abercorn
Colour - Anthracite Grey
Glass - Matrix
This door is available with or without grooves

Learn more about these styles at compdoor.co.uk

Fife Colour - Red Glass - Art Deco

#### 9 Decorative Glass Options

Art Deco

Dorchester

Edwardian

Kensington

Mayfair

Numbers additional designs available

Victorian Border

Simplicity

Victorian Border

**Clifton**Colour - French Grey
Glass - Elegance This door is available with or without grooves

Learn more about these styles at compdoor.co.uk

#### **6 Decorative Glass Options**

Aurora

Bullseye

Greenwich

Sticks

Foiled White White Cream

#### 7 Decorative Glass Options

Aurora

Bullseye

Greenwich

Kensington

Sticks

Victorian Border

Colour - French Grey
Glass - Sticks
This door is available with or without grooves