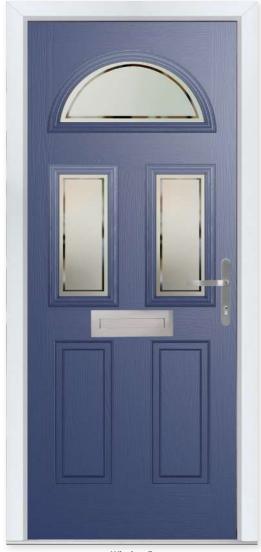

### WINSLOW 3

Winslow 3 Colour - Blue Glass - Victorian Border

Bring in more light by adding additional glazing panels to your door. Choose from eight striking designs.

### 9 Decorative Glass Options

Build your own door at compdoor.co.uk