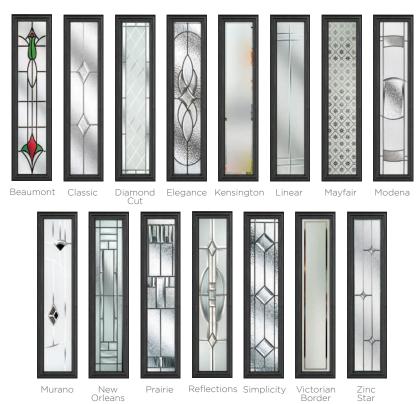

#### 11 Decorative Glass Options

Crystal Flowers

Kensington

Reflections

Dorchester

Linear

Simplicity

Classic

Mayfair

Victorian Border

Zinc Star

Glass - Simplicity

Learn more about these styles at compdoor.co.uk

Foiled

White