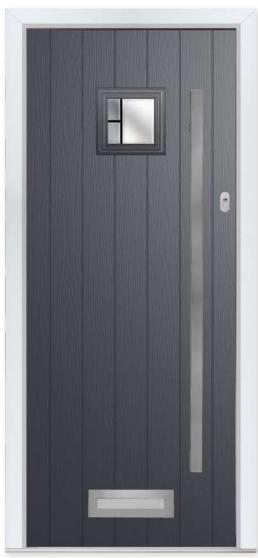

### WHITMORE

Whitmore Glazed Colour - Black Glass - Matrix

### A Timeless Classic

It's the most popular door style in the UK for a reason - because it works with just about every house type.

### **20 Decorative Glass Options**

4 Build your own door at compdoor.co.uk

White Cream Foiled White Grey Grey Anthracite Grey Schwarzbraun Black Duck Egg Blue Green Chartwell Red Foiled Rosewood Irish Oak Golden O