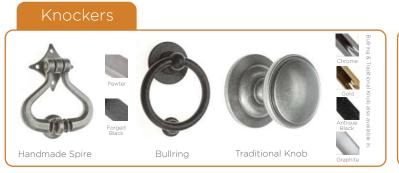

### Comprehensive Door Furniture Range

CompDoor's standard range of high-quality handles, escutcheons and letterplates are taken from Fab & Fix's Balmoral and Architectural ranges, perfectly crafted to be functional, safe and look great.

The Heritage range has also been traditionally styled. The Balmoral range has a classic look, while the Architectural range is modern and contemporary by design. All handles have been designed to be ergonomic and sturdy and fully suited for the perfect finishing touch to your door.