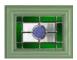

### MIDDLETON 4

Middleton Colour - Black Glass - Dorchester

# Classical Elegance

Following in the Middleton theme, this door gives the option of letting in more light with the inclusion of 4 glazing panels.

#### **8 Decorative Glass Options**

Build your own door at compdoor.co.uk

White Cream Foiled White Grey Grey Anthracite Grey Schwarzbraun Black Duck Egg Blue Green Chartwell Red Foiled Rosewood Irish Oak Golden O