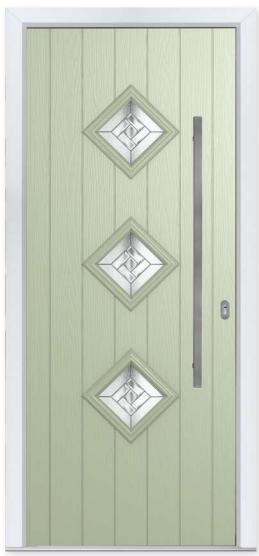

### **MONTROSE**

Montrose Colour - Anthracite Grey Glass - Greenwich

This door is available with or without grooves

### Designer Flair

With its leading-edge design, our Montrose door uses glazing to bring a touch of sophistication to your home.

#### **6 Decorative Glass Options**

Aurora

Bullseye

Greenwich

Sticks

Foiled White White Cream