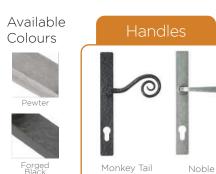

### Comprehensive Door Furniture Range

CompDoor's standard range of high-quality handles, escutcheons and letterplates are taken from Fab & Fix's Balmoral and Architectural ranges, perfectly crafted to be functional, safe and look great.

The Heritage range has also been traditionally styled. The Balmoral range has a classic look, while the Architectural range is modern and contemporary by design. All handles have been designed to be ergonomic and sturdy and fully suited for the perfect finishing touch to your door.