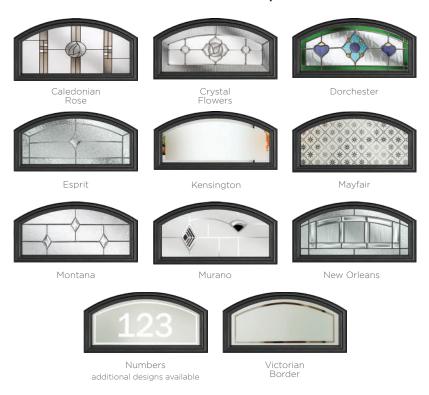

#### 11 Decorative Glass Options

Colour - Black Glass - Caledonian Rose

Learn more about these styles at compdoor.co.uk

Foiled

### 9 Decorative Glass Options

Art Deco

Dorchester

Edwardian

Kensington

Mayfair

New Orleans

Numbers additional designs available

Oak Park

Let In The Light

Perfect for dark or smaller hallways, the Hatton offers maximum opportunity to let in the light with its full panel glazing.