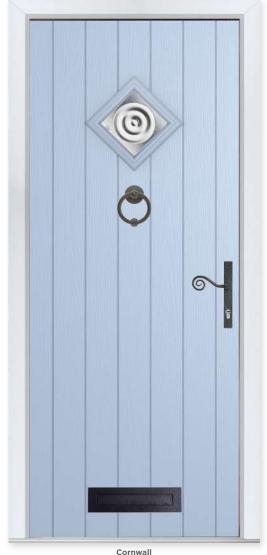

# Nautical Appeal

A quirky take on the cottage style of door, the diamond shaped glazing of the Cornwall creates a nautical look and can be personalised with one of six tasteful glass designs.

#### 7 Decorative Glass Options

Colour - Duck Egg Blue
Glass - Bullseye

This door is available with or without grooves

Learn more about these styles at compdoor.co.uk

Foiled

White

**Richmond** Colour - Chartwell Green Glass - New Orleans