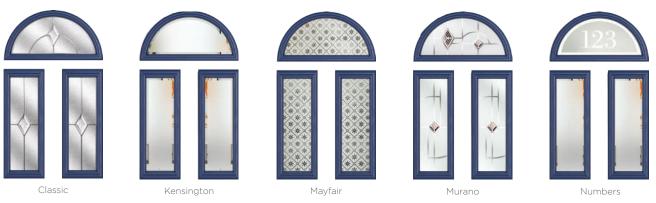

oor gives the option of letting in more light with the inclusion of 4 glazing panels.

#### **8 Decorative Glass Options**



Build your own door at compdoor.co.uk

White Cream Foiled White Grey Grey Anthracite Grey Schwarzbraun Black Duck Egg Blue Green Chartwell Red Foiled Rosewood Irish Oak Golden O



# Classically Curved

The Winslow features an eye-catching half-moon panel that can either be solid or glazed for the desired effect.

#### 13 Decorative Glass Options





Colour - Duck Egg Blue Glass - Reflections

Learn more about these styles at compdoor.co.uk

Foiled

Zinc Star

### WINSLOW 3





Winslow 3 Colour - Blue Glass - Victorian Border

Bring in more light by adding additional glazing panels to your door. Choose from eight striking designs.

### 9 Decorative Glass Options











Build your own door at compdoor.co.uk



# Creative Versatility

The Buxton's versatile design means the overall appearance can be totally transformed with whichever glazing you choose.

### 14 Decorative Glass Options





Modena







Reflections





Kensington









Buxton

Colour - Red Glass - Beaumont

Learn more about these styles at compdoor.co.uk

Linear

Numbers

additional designs available

Prairie

Simplicity

### **GRAFTON**





Grafton Colour - French Grey Glass - Diamond Cut

# Artistically Arched

Enhance the curve of this glazed panel with your choice of eight compelling glazing options.

#### **10 Decorative Glass Options**





Cut



Elegance



Kensington



Numbers additional designs available



Classic

Prairie



Reflections



Simplicity



Victori