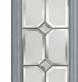

### **GRAFTON**

Grafton Colour - French Grey Glass - Diamond Cut

# Artistically Arched

Enhance the curve of this glazed panel with your choice of eight compelling glazing options.

#### **10 Decorative Glass Options**

Cut

Elegance

Kensington

Numbers additional designs available

Classic

Prairie

Reflections