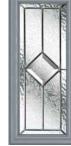

### **ABERCORN**

# Contemporary Look

This highly-desirable contemporary door style works well with either our standard range of handles or upgrade to our range of stainless-steel bar handles.

#### 12 Decorative Glass Options

Abercorn
Colour - Anthracite Grey
Glass - Matrix
This door is available with or without grooves

Learn more about these styles at compdoor.co.uk

Fife Colour - Red Glass - Art Deco