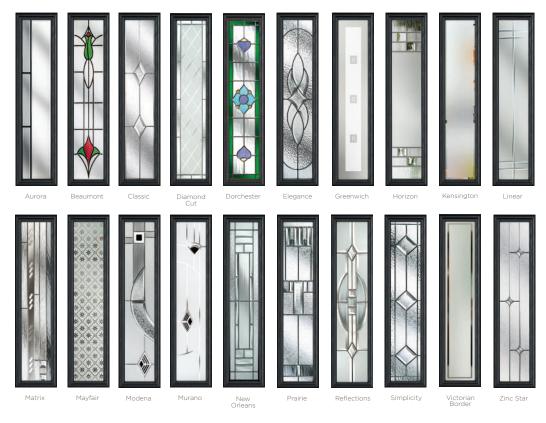

### **20 Decorative Glass Options**

4 Build your own door at compdoor.co.uk

White Cream Foiled White Grey Grey Anthracite Grey Schwarzbraun Black Duck Egg Blue Green Chartwell Red Foiled Rosewood Irish Oak Golden O

#### 11 Decorative Glass Options

Crystal Flowers

Kensington

Reflections

Dorchester

Linear

Simplicity

Classic

Mayfair

Victorian Border

Zinc Star

Glass - Simplicity

Learn more about these styles at compdoor.co.uk

Foiled

White

#### **8 Decorative Glass Options**

Build your own door at compdoor.co.uk

White Cream Foiled White Grey Grey Anthracite Grey Schwarzbraun Black Duck Egg Blue Green Chartwell Red Foiled Rosewood Irish Oak Golden O

#### 13 Decorative Glass Options

Colour - Duck Egg Blue Glass - Reflections

Learn more about these styles at compdoor.co.uk

Foiled

Zinc Star

### 14 Decorative Glass Options

Modena

Reflections

Kensington

Buxton

Colour - Red Glass - Beaumont

Learn more about these styles at compdoor.co.uk

Linear

#### **10 Decorative Glass Options**

Cut

Elegance

Kensington

Numbers additional designs available

Classic

Prairie

Reflections

Simplicity

Victorian Border

Zinc Star

Build your own door at compdoor.co.uk

Foiled White Cream Schwarzbraun Rosewood

### 9 Decorative Glass Options

Art Deco

Dorchester

Edwardian

Kensington

Mayfair

New Orleans

Numbers additional designs available

#### 7 Decorative Glass Options

Bullseye

Greenwich

Kensington

Victorian Border

#### 9 Decorative Glass Options

Classic Greenwich

Kensington

Mayfair

Simplicity

Zinc Star

Somerset Colour - French Grey Glass - Kensington This door is available with or without grooves

Learn more about these styles at compdoor.co.uk

### 20 Decorative Glass Options

#### 9 Decorative Glass Options

Art Deco

Dorchester

Edwardian

Kensington

Mayfair

Numbers additional designs available

Victorian Border

### 14 Decorative Glass Options

Blinds In Glass

Diamond Cut

Horizon

Kensington

Linear

Modena

additional designs available

#### **6 Decorative Glass Options**

Aurora

Bullseye

Greenwich

Sticks

Foiled White White Cream

#### **5 Decorative Glass Options**

White Cream Foiled White Grey Anthracite Grey Anthracite Grey Slate Grey Schwarzbraun Black Duck Egg Blue Green Chartwell Red Rosewood Foiled Rosewood Irish Oak Golden Grey Golden Grey Foiled Rosewood Irish Oak Golden Grey

#### 11 Decorative Glass Options

Sutherland Colour - Golden Oak Glass - Linosa

**Sutherland** An offset glazed variation of the Rutland door.

Aurora Etched Horizon Square

Linear

Linosa

Colour - Blue Glass - New Orleans These doors are available with or without grooves

#### 11 Decorative Glass Options

Kensington

Build your own door at compdoor.co.uk

Foiled White White Cream

#### 7 Decorative Glass Options

Aurora

Bullseye

Greenwich

Kensington

Sticks

Victorian Border

Colour - French Grey
Glass - Sticks
This door is available with or without grooves

#### 15 Decorative Glass Options

32 Build your own door at compdoor.co.uk

#### 15 Decorative Glass Options

Wellington Colour - Blue Glass - Mayfair This door is available with or without grooves

Learn more about these styles at compdoor.co.uk

Black

Foiled Rosewood

**Bedford**Colour - Anthracite Grey
Glass - Victorian Border

### 12 Decorative Glass Options

34 Build your own door at compdoor.co.uk