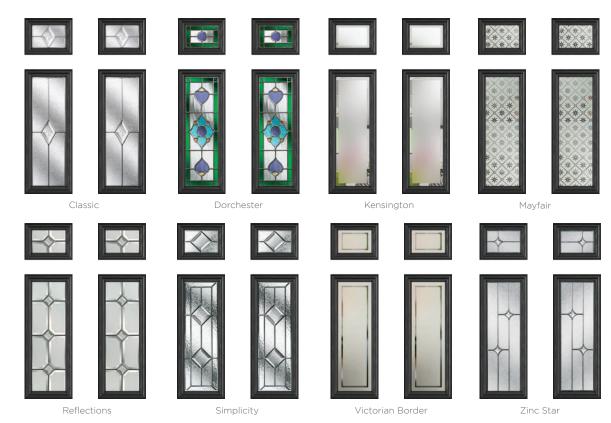

#### 11 Decorative Glass Options

Crystal Flowers

Kensington

Reflections

Dorchester

Linear

Simplicity

Classic

Mayfair

Victorian Border

Zinc Star

Glass - Simplicity

Learn more about these styles at compdoor.co.uk

Foiled

White