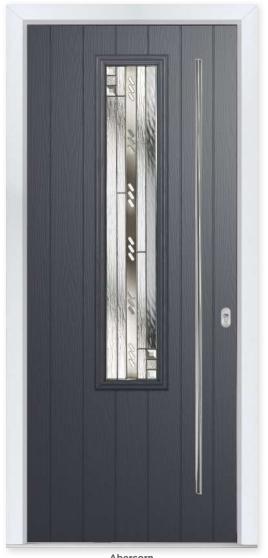

### **ABERCORN**

# Contemporary Look

This highly-desirable contemporary door style works well with either our standard range of handles or upgrade to our range of stainless-steel bar handles.

#### 12 Decorative Glass Options

Abercorn
Colour - Anthracite Grey
Glass - Matrix
This door is available with or without grooves

Learn more about these styles at compdoor.co.uk

Fife Colour - Red Glass - Art Deco