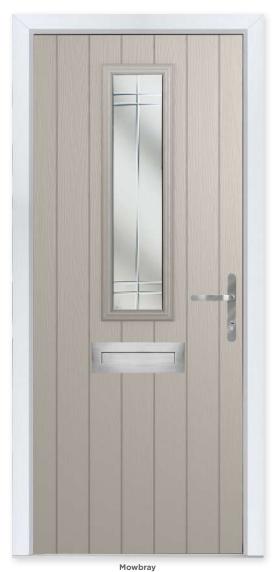

### Freedom of Choice

The design of the Mowbray offers an extended and versatile selection of glazing styles, giving you more freedom of choice to design your perfect door.

### 20 Decorative Glass Options

### 22 Build your own door at compdoor.co.uk

White Cream Foiled White Grey Anthracite Grey Anthracite Grey Schwarzbraun Black Duck Egg Blue Green Chartwell Red Foiled Rosewood Irish Oak Golden College Control of the Control of the