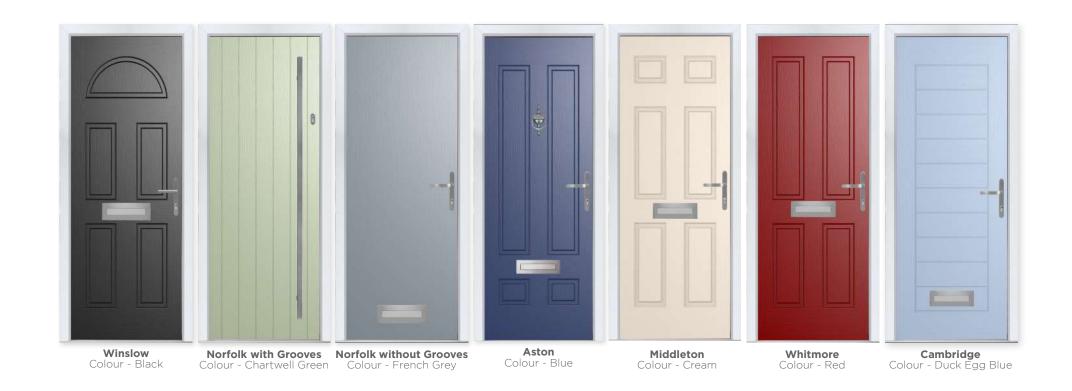

A Comprehensive set of features

- ✓ Over 250 colour combinations inside & out
- √ 48mm solid timber core
- ✓ Outstanding 1.4 W/m²K U-Value
- ✓ Highly advanced secure locking system
- ✓ PAS-24: 2022 & Secure by Design available
- ✓ ABS security cylinder as standard

### **20 Decorative Glass Options**

4 Build your own door at compdoor.co.uk

White Cream Foiled White Grey Grey Anthracite Grey Schwarzbraun Black Duck Egg Blue Green Chartwell Red Foiled Rosewood Irish Oak Golden O