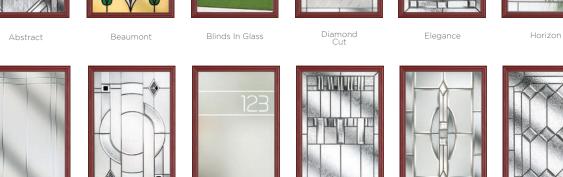

### WHITMORE

Whitmore Glazed Colour - Black Glass - Matrix

### A Timeless Classic

It's the most popular door style in the UK for a reason - because it works with just about every house type.

### **20 Decorative Glass Options**

4 Build your own door at compdoor.co.uk

White Cream Foiled White Grey Grey Anthracite Grey Schwarzbraun Black Duck Egg Blue Green Chartwell Red Foiled Rosewood Irish Oak Golden O

# An Elegant Twist

Similar to the Whitmore but with an elegant twist, the Elmhurst offers a softer look with curved arch glazing.

#### **5 Decorative Glass Options**

Colour - Agate Grey Glass - Elegance

Learn more about these styles at compdoor.co.uk

Simplicity

Prairie

### **HIGHBURY**

### Traditional Edge

The Highbury is a truly traditional design with an edge, incorporating clean, crisp glazing angles for a classic style.

### **3 Decorative Glass Options**

6 Build your own door at compdoor.co.uk

# ajestic Masterpiece

The Middleton door complements authentic Edwardian and Georgian architecture with the option to include glazing in the top panels.

#### 11 Decorative Glass Options

Crystal Flowers

Kensington

Reflections

Dorchester

Linear

Simplicity

Classic

Mayfair

Victorian Border

Zinc Star

Glass - Simplicity

Learn more about these styles at compdoor.co.uk

Foiled

White

### MIDDLETON 4

Middleton Colour - Black Glass - Dorchester

# Classical Elegance

Following in the Middleton theme, this door gives the option of letting in more light with the inclusion of 4 glazing panels.

#### **8 Decorative Glass Options**

Build your own door at compdoor.co.uk

White Cream Foiled White Grey Grey Anthracite Grey Schwarzbraun Black Duck Egg Blue Green Chartwell Red Foiled Rosewood Irish Oak Golden O

# Classically Curved

The Winslow features an eye-catching half-moon panel that can either be solid or glazed for the desired effect.

#### 13 Decorative Glass Options

Colour - Duck Egg Blue Glass - Reflections

Learn more about these styles at compdoor.co.uk

Foiled

Zinc Star

### WINSLOW 3

Winslow 3 Colour - Blue Glass - Victorian Border

Bring in more light by adding additional glazing panels to your door. Choose from eight striking designs.

### 9 Decorative Glass Options

Build your own door at compdoor.co.uk

# Creative Versatility

The Buxton's versatile design means the overall appearance can be totally transformed with whichever glazing you choose.

### 14 Decorative Glass Options

Modena

Reflections

Kensington

Buxton

Colour - Red Glass - Beaumont

Learn more about these styles at compdoor.co.uk

Linear

Numbers

additional designs available

Prairie

Simplicity

### **GRAFTON**

Grafton Colour - French Grey Glass - Diamond Cut

# Artistically Arched

Enhance the curve of this glazed panel with your choice of eight compelling glazing options.

#### **10 Decorative Glass Options**

Cut

Elegance

Kensington

Numbers additional designs available

Classic

Prairie

Reflections

Simplicity

Victorian Border

Zinc Star

Build your own door at compdoor.co.uk

Foiled White Cream Schwarzbraun Rosewood