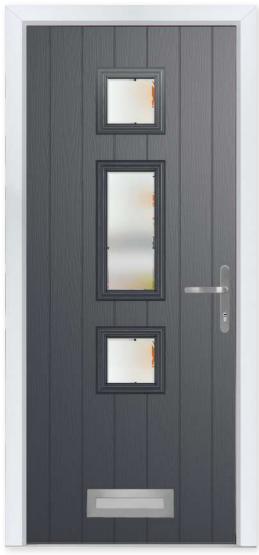

### WHITMORE

Whitmore Glazed Colour - Black Glass - Matrix

### A Timeless Classic

It's the most popular door style in the UK for a reason - because it works with just about every house type.

### **20 Decorative Glass Options**

4 Build your own door at compdoor.co.uk

White Cream Foiled White Grey Grey Anthracite Grey Schwarzbraun Black Duck Egg Blue Green Chartwell Red Foiled Rosewood Irish Oak Golden O