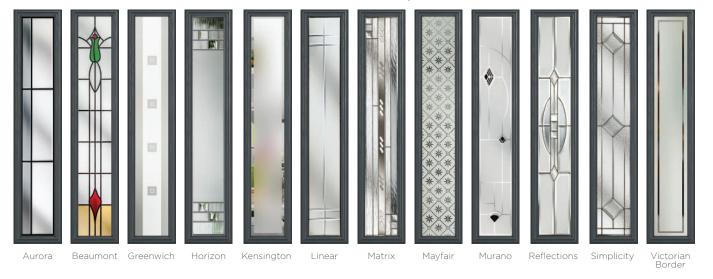

### **20 Decorative Glass Options**

4 Build your own door at compdoor.co.uk

White Cream Foiled White Grey Grey Anthracite Grey Schwarzbraun Black Duck Egg Blue Green Chartwell Red Foiled Rosewood Irish Oak Golden O