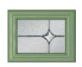

# ajestic Masterpiece

The Middleton door complements authentic Edwardian and Georgian architecture with the option to include glazing in the top panels.

#### 11 Decorative Glass Options

Crystal Flowers

Kensington

Reflections

Dorchester

Linear

Simplicity

Classic

Mayfair

Victorian Border

Zinc Star

Glass - Simplicity

Learn more about these styles at compdoor.co.uk

Foiled

White