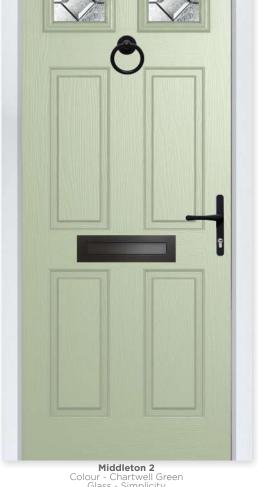

### MIDDLETON 4

Middleton Colour - Black Glass - Dorchester

# Classical Elegance

Following in the Middleton theme, this door gives the option of letting in more light with the inclusion of 4 glazing panels.

#### **8 Decorative Glass Options**

Build your own door at compdoor.co.uk

White Cream Foiled White Grey Grey Anthracite Grey Schwarzbraun Black Duck Egg Blue Green Chartwell Red Foiled Rosewood Irish Oak Golden O