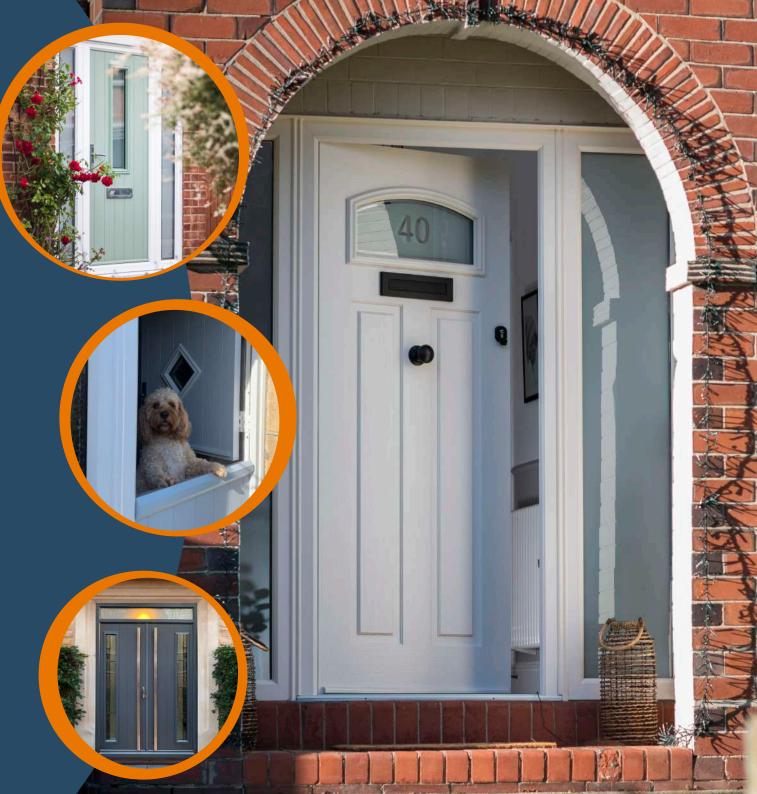

# Welcome Home

### Why choose Comp Door?

At Comp Door, we hand-craft all of our composite doors here in the UK, to the highest specifications and security standards to provide your home with unrivalled protection and thermal efficiency.

A Comprehensive set of features

- ✓ Over 250 colour combinations inside & out
- √ 48mm solid timber core
- ✓ Outstanding 1.4 W/m²K U-Value
- ✓ Highly advanced secure locking system
- ✓ PAS-24: 2022 & Secure by Design available
- ✓ ABS security cylinder as standard