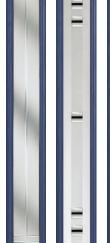

r is available with or without grooves

### 28 Build your own door at compdoor.co.uk

# Strength in Style

Our York door pairs perfectly with classic or modern door furniture, such as traditional or bar handles.

#### **5 Decorative Glass Options**



White Cream Foiled White Grey Anthracite Grey Anthracite Grey Slate Grey Schwarzbraun Black Duck Egg Blue Green Chartwell Red Rosewood Foiled Rosewood Irish Oak Golden Grey Golden Grey Foiled Rosewood Irish Oak Golden Grey

# Full Length Glamour

It doesn't get any more contemporary than the modern design of our Rutland door taking advantage of full-length glazing.

#### 11 Decorative Glass Options



Sutherland Colour - Golden Oak Glass - Linosa

**Sutherland** An offset glazed variation of the Rutland door.



Aurora Etched Horizon Square



Linear

Linosa











Colour - Blue Glass - New Orleans These doors are available with or without grooves

Learn more about these styles at compdoor.co.uk





Kent Colour - Chartwell Green Glass - Classic This door is available with or without grooves

### The All Rounder

The Kent door really is unique with its glazing design almost going full circle. This style looks equally good with one of the comprehensive glass designs as it does with simple satin glass.

#### 11 Decorative Glass Options





















Kensington



























Build your own door at compdoor.co.uk

Foiled White White Cream

### Visual Variety

The six decorative glass options available on the Hamilton door gives a variety of style effects from retro and heritage to a more modern look.

####