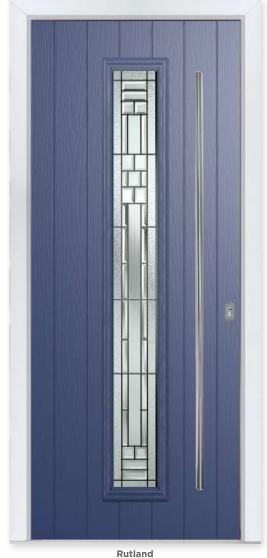

# Full Length Glamour

It doesn't get any more contemporary than the modern design of our Rutland door taking advantage of full-length glazing.

#### 11 Decorative Glass Options

Sutherland Colour - Golden Oak Glass - Linosa

**Sutherland** An offset glazed variation of the Rutland door.

Aurora Etched Horizon Square

Linear

Linosa

Colour - Blue Glass - New Orleans These doors are available with or without grooves