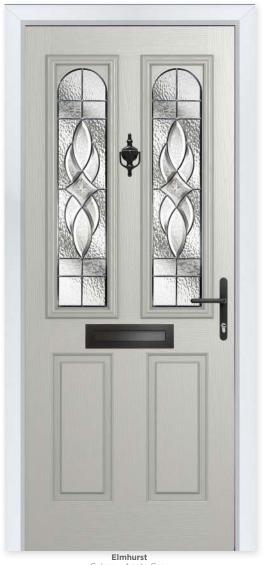

### WHITMORE

Whitmore Glazed Colour - Black Glass - Matrix

### A Timeless Classic

It's the most popular door style in the UK for a reason - because it works with just about every house type.