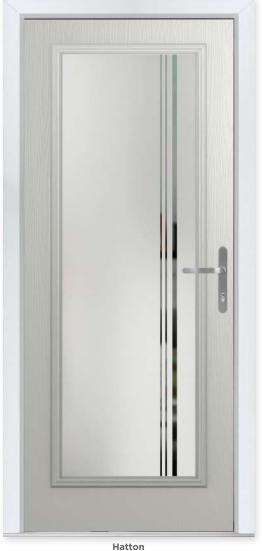

Oak Park

Let In The Light

Perfect for dark or smaller hallways, the Hatton offers maximum opportunity to let in the light with its full panel glazing.

#### **3 Decorative Glass Options**

Colour - Agate Grey Glass - Vale

This door is available with or without grooves

Learn more about these styles at compdoor.co.uk

Foiled White

Brampton Colour - Anthracite Grey Glass - Aurora