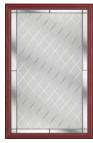

### **GRAFTON**

Grafton Colour - French Grey Glass - Diamond Cut

# Artistically Arched

Enhance the curve of this glazed panel with your choice of eight compelling glazing options.

#### **10 Decorative Glass Options**

Cut

Elegance

Kensington

Numbers additional designs available

Classic

Prairie

Reflections