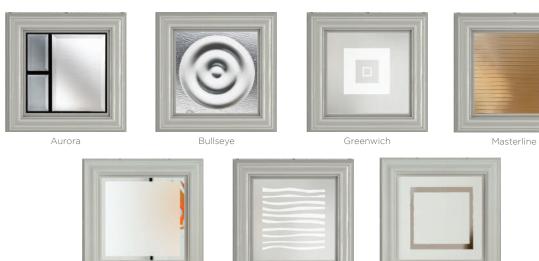

#### 7 Decorative Glass Options

Bullseye

Greenwich

Kensington

Victorian Border

#### **6 Decorative Glass Options**

Aurora

Bullseye

Greenwich

Sticks

Foiled White White Cream

#### 7 Decorative Glass Options

Aurora

Bullseye

Greenwich

Kensington

Sticks

Victorian Border

Colour - French Grey
Glass - Sticks
This door is available with or without grooves