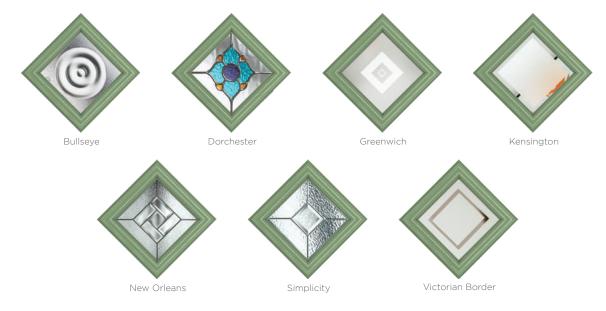

# Cottage Character

The classic cottage style of the Brampton door is available in a traditional solid option as the Norfolk door or add square glazing to achieve the visual effect you desire.

#### 7 Decorative Glass Options

Bullseye

Greenwich

Kensington

Victorian Border