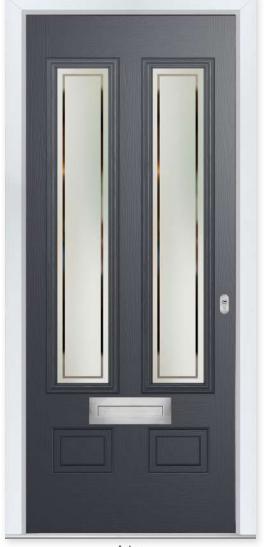

### MIDDLETON 4

Middleton Colour - Black Glass - Dorchester

# Classical Elegance

Following in the Middleton theme, this door gives the option of letting in more light with the inclusion of 4 glazing panels.

#### **8 Decorative Glass Options**

Build your own door at compdoor.co.uk

White Cream Foiled White Grey Grey Anthracite Grey Schwarzbraun Black Duck Egg Blue Green Chartwell Red Foiled Rosewood Irish Oak Golden O