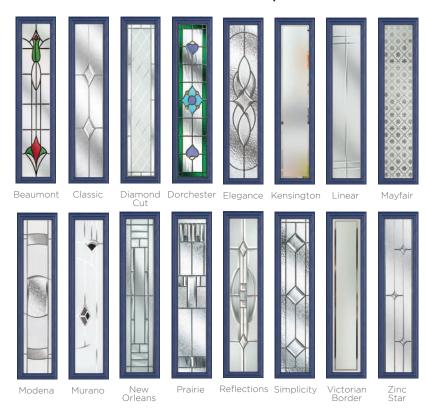

#### 11 Decorative Glass Options

Crystal Flowers

Kensington

Reflections

Dorchester

Linear

Simplicity

Classic

Mayfair

Victorian Border

Zinc Star

Glass - Simplicity

Learn more about these styles at compdoor.co.uk

Foiled

White