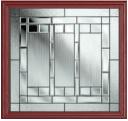

### **AXWELL**

**Axwell**Colour - Blue
Glass - Oak Park

The strikingly square glass of the Axwell makes a bold statement for your home.

Oak Park

Let In The Light

Perfect for dark or smaller hallways, the Hatton offers maximum opportunity to let in the light with its full panel glazing.