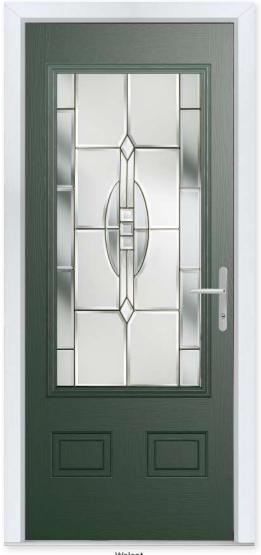

### **10 Decorative Glass Options**

**Aston**Colour - Anthracite Grey
Glass - Victorian Border

Learn more about these styles at compdoor.co.uk

Foiled

Walcot Colour - Green Glass - Reflections

### Beautifully Bright

The Walcot door offers a large and bright glazing panel, similar to the Hatton but giving space to include accessories such as a letterbox.