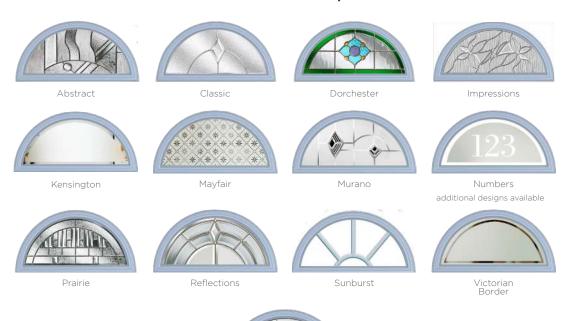

#### 11 Decorative Glass Options

Crystal Flowers

Kensington

Reflections

Dorchester

Linear

Simplicity

Classic

Mayfair

Victorian Border

Zinc Star

Glass - Simplicity

Learn more about these styles at compdoor.co.uk

Foiled

White