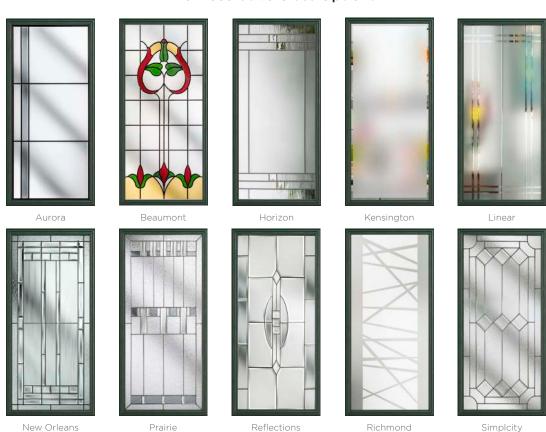

#### **5 Decorative Glass Options**

Colour - Agate Grey Glass - Elegance

Learn more about these styles at compdoor.co.uk

Simplicity

Prairie

#### 11 Decorative Glass Options

Crystal Flowers

Kensington

Reflections

Dorchester

Linear

Simplicity

Classic

Mayfair

Victorian Border

Zinc Star

Glass - Simplicity

Learn more about these styles at compdoor.co.uk

Foiled

White