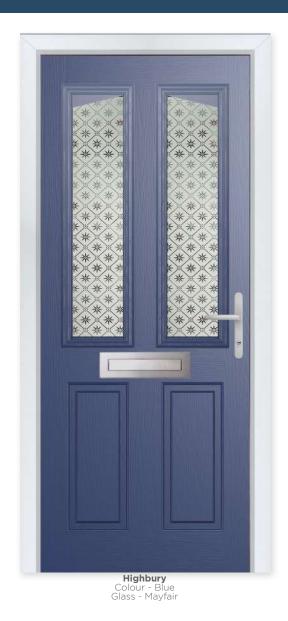

### **HIGHBURY**

### Traditional Edge

The Highbury is a truly traditional design with an edge, incorporating clean, crisp glazing angles for a classic style.

### **3 Decorative Glass Options**

6 Build your own door at compdoor.co.uk