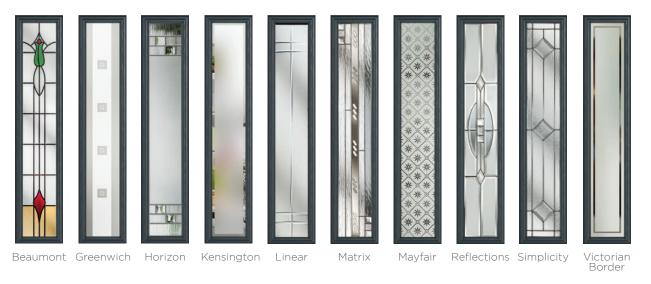

#### 11 Decorative Glass Options

Crystal Flowers

Kensington

Reflections

Dorchester

Linear

Simplicity

Classic

Mayfair

Victorian Border

Zinc Star

Glass - Simplicity

Learn more about these styles at compdoor.co.uk

Foiled

White