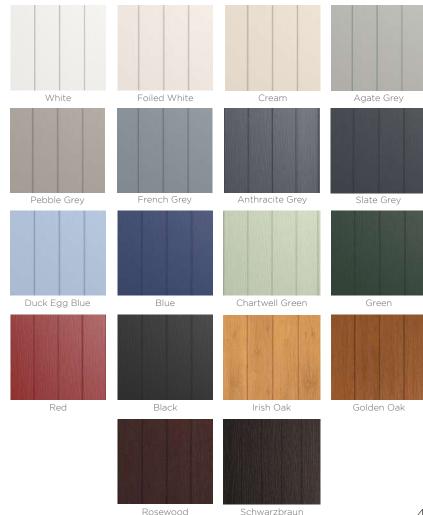

### Frame Colours

Outer Frame **Options** 

AM3 (available in gold or silver)

White

Grey

Foiled White

Cream

Agate Grev

French Grev

Chartwell Green

Schwarzbraun

Irish Oak

Oak

Rosewood

AM5-EX-70

### **InvisiEdge Colours**

Our technically advanced InvisiEdge system gives a seamless colour edge to the door faces maintaining perfect aesthetics whilst ensuring up to 100% moisture resistance.

White InvisiEdge comes as standard. We utilise brown or caramel to compliment Rosewood. Oak and Irish Oak. Grey İnvisiEdge compliments Anthracite Grey, Schwarzbraun and Black doors.