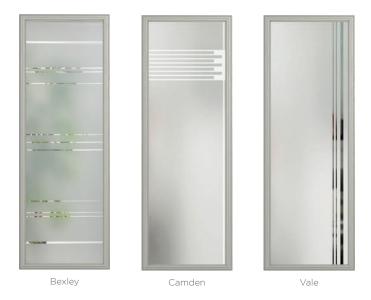

### Beautifully Bright

The Walcot door offers a large and bright glazing panel, similar to the Hatton but giving space to include accessories such as a letterbox.

#### 10 Decorative Glass Options

14 Build your own door at compdoor.co.uk