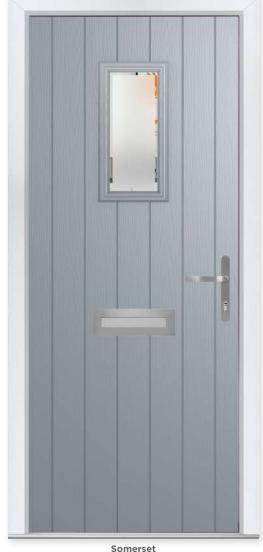

# West Country Charm

The rectangular glazing is the perfect companion to the sleek linear grooves of the Somerset door.

#### 9 Decorative Glass Options

Classic Greenwich

Kensington

Mayfair

Simplicity

Zinc Star

Somerset Colour - French Grey Glass - Kensington This door is available with or without grooves

Learn more about these styles at compdoor.co.uk

Foiled

Colour - Pebble Grey Glass - Linear This door is available with or without grooves