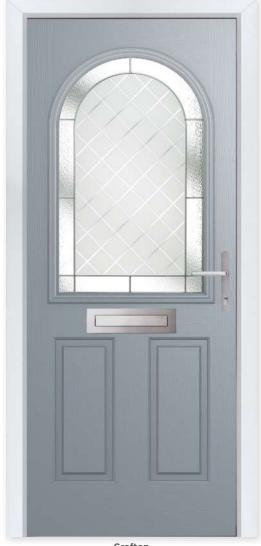

Glass Options





Colour - Duck Egg Blue Glass - Reflections

Learn more about these styles at compdoor.co.uk

Foiled

Zinc Star

### WINSLOW 3





Winslow 3 Colour - Blue Glass - Victorian Border

Bring in more light by adding additional glazing panels to your door. Choose from eight striking designs.

### 9 Decorative Glass Options











Build your own door at compdoor.co.uk



# Creative Versatility

The Buxton's versatile design means the overall appearance can be totally transformed with whichever glazing you choose.

### 14 Decorative Glass Options





Modena







Reflections





Kensington









Buxton

Colour - Red Glass - Beaumont

Learn more about these styles at compdoor.co.uk

Linear

Numbers

additional designs available

Prairie

Simplicity

### **GRAFTON**





Grafton Colour - French Grey Glass - Diamond Cut

# Artistically Arched

Enhance the curve of this glazed panel with your choice of eight compelling glazing options.

#### **10 Decorative Glass Options**





Cut



Elegance



Kensington



Numbers additional designs available



Classic

Prairie



Reflections



Simplicity



Victorian Border



Zinc Star

Build your own door at compdoor.co.uk

Foiled White Cream Schwarzbraun Rosewood



# Stylishly Sleek

This confident and simple door makes a stylish addition to any home. Available solid or glazed with eleven glass options, the Aston is a door you can count on.

### **10 Decorative Glass Options**





**Aston**Colour - Anthracite Grey
Glass - Victorian Border

Learn more about these styles at compdoor.co.uk

Foiled





Walcot Colo