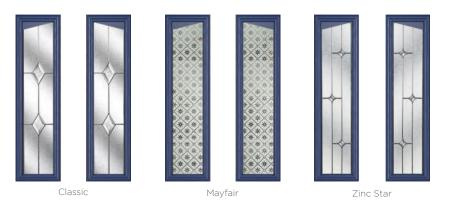

#### 11 Decorative Glass Options

Crystal Flowers

Kensington

Reflections

Dorchester

Linear

Simplicity

Classic

Mayfair

Victorian Border

Zinc Star

Glass - Simplicity

Learn more about these styles at compdoor.co.uk

Foiled

White