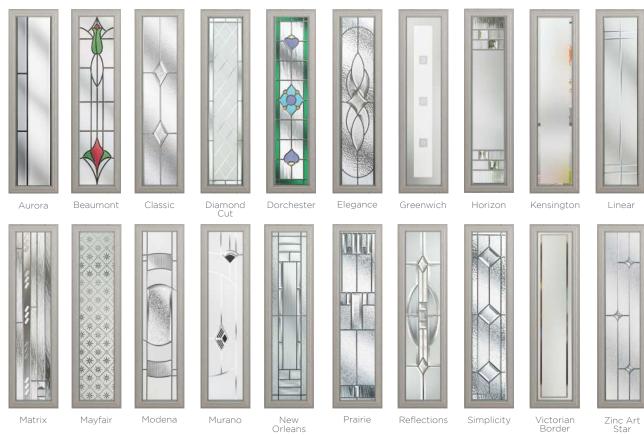

### Complementary Backing Glass

With seven different patterns to choose from, there is always a style to suit.

Autumn

Over 18 stunning colours available, in any combination inside and out, there is an option for everyone.