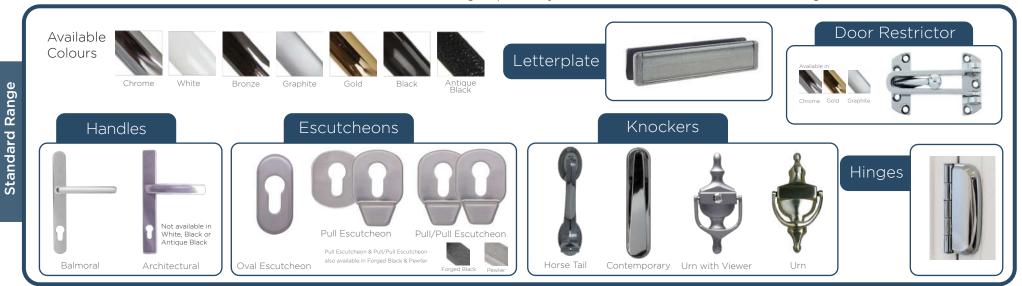

### Comprehensive Door Furniture Range

CompDoor's standard range of high-quality handles, escutcheons and letterplates are taken from Fab & Fix's Balmoral and Architectural ranges, perfectly crafted to be functional, safe and look great.

The Heritage range has also been traditionally styled. The Balmoral range has a classic look, while the Architectural range is modern and contemporary by design. All handles have been designed to be ergonomic and sturdy and fully suited for the perfect finishing touch to your door.

Regal

**Traditional Range** 