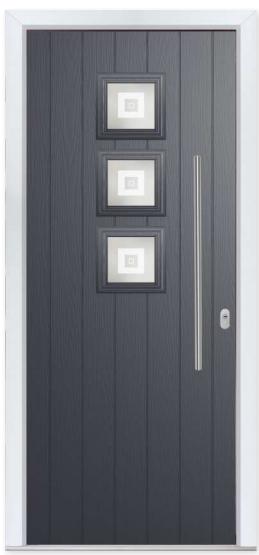

# ajestic Masterpiece

The Middleton door complements authentic Edwardian and Georgian architecture with the option to include glazing in the top panels.

#### 11 Decorative Glass Options

Crystal Flowers

Kensington

Reflections

Dorchester

Linear

Simplicity

Classic

Mayfair

Victorian Border

Zinc Star

Glass - Simplicity

Learn more about these styles at compdoor.co.uk

Foiled

White

### MIDDLETON 4

Middleton Colour - Black Glass - Dorchester