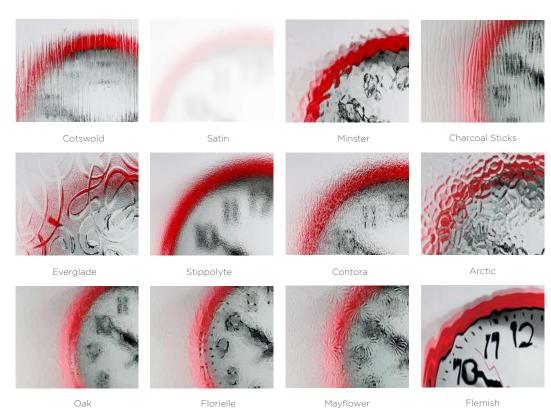

### BACKING GLASS & DOOR COLOURS

### Complementary Backing Glass

With seven different patterns to choose from, there is always a style to suit.

Autumn

Over 18 stunning colours available, in any combination inside and out, there is an option for everyone.

Our striking range has a woodgrain effect unique to Comp Door - we think you'll agree, its completely unmatched in quality.