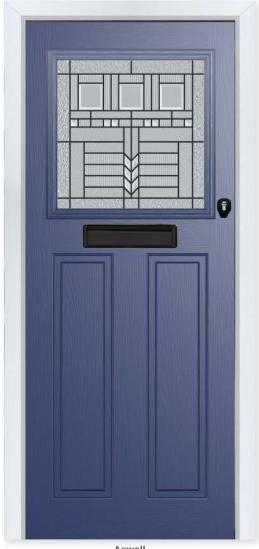

### **AXWELL**

**Axwell**Colour - Blue
Glass - Oak Park

The strikingly square glass of the Axwell makes a bold statement for your home.