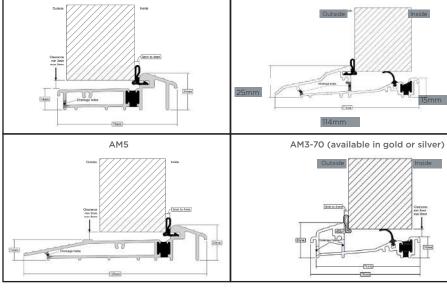

### **Thresholds**

Our four threshold choices include standard uPVC or two aluminium options.