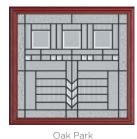

### **AXWELL**

**Axwell**Colour - Blue
Glass - Oak Park

The strikingly square glass of the Axwell makes a bold statement for your home.

Oak Park

Let In The Light

Perfect for dark or smaller hallways, the Hatton offers maximum opportunity to let in the light with its full panel glazing.