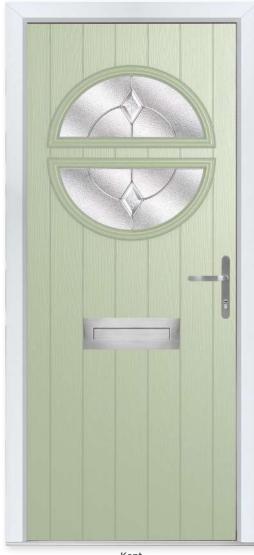

Learn more about these styles at compdoor.co.uk

Kent Colour - Chartwell Green Glass - Classic This door is available with or without grooves

### The All Rounder

The Kent door really is unique with its glazing design almost going full circle. This style looks equally good with one of the comprehensive glass designs as it does with simple satin glass.