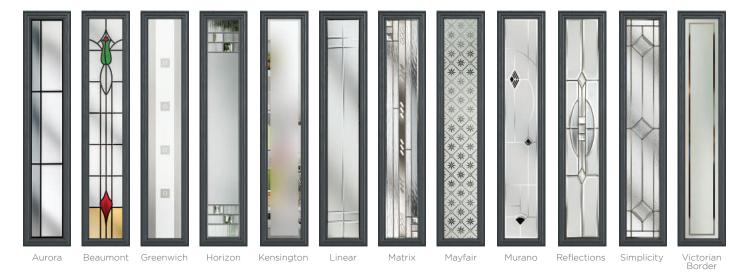

#### 11 Decorative Glass Options

Crystal Flowers

Kensington

Reflections

Dorchester

Linear

Simplicity

Classic

Mayfair

Victorian Border

Zinc Star

Glass - Simplicity

Learn more about these styles at compdoor.co.uk

Foiled

White