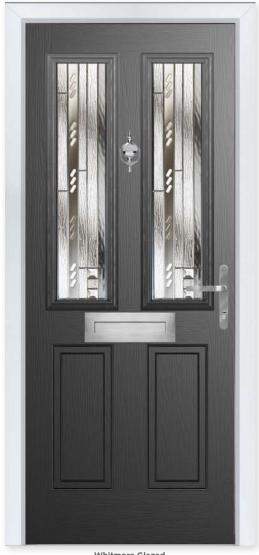

### WHITMORE

Whitmore Glazed Colour - Black Glass - Matrix

### A Timeless Classic

It's the most popular door style in the UK for a reason - because it works with just about every house type.