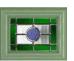

### **GRAFTON**

Grafton Colour - French Grey Glass - Diamond Cut

# Artistically Arched

Enhance the curve of this glazed panel with your choice of eight compelling glazing options.

#### **10 Decorative Glass Options**

Cut

Elegance

Kensington

Numbers additional designs available

Classic

Prairie

Reflections