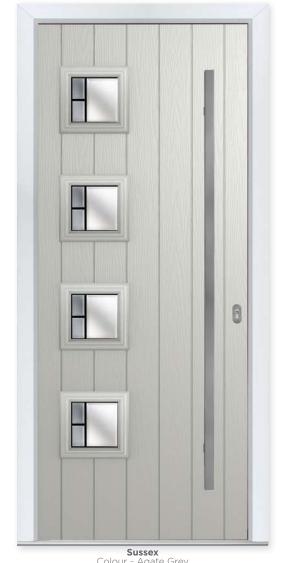

### Completely Resirable

The head-turning visual impact of the Sussex leaves an impression that is built to last.

### 7 Decorative Glass Options

Sticks

Colour - Agate Grey Glass - Aurora This door is available with or without grooves

Learn more about these styles at compdoor.co.uk

Foiled White Kensington

Victorian Border