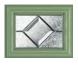

# ajestic Masterpiece

The Middleton door complements authentic Edwardian and Georgian architecture with the option to include glazing in the top panels.

#### 11 Decorative Glass Options

Crystal Flowers

Kensington

Reflections

Dorchester

Linear

Simplicity

Classic

Mayfair

Victorian Border

Zinc Star

Glass - Simplicity

Learn more about these styles at compdoor.co.uk

Foiled

White