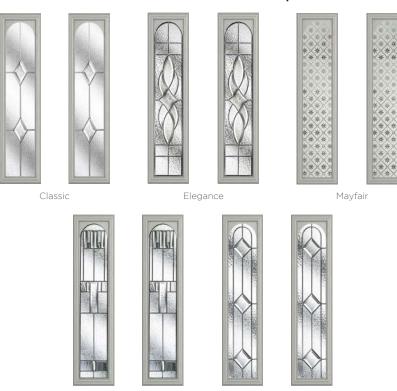

#### **5 Decorative Glass Options**

Colour - Agate Grey Glass - Elegance

Learn more about these styles at compdoor.co.uk

Simplicity

Prairie

Mayfair

Victorian Border

Zinc Star

Glass - Simplicity

Learn more about these styles at compdoor.co.uk

Foiled

White