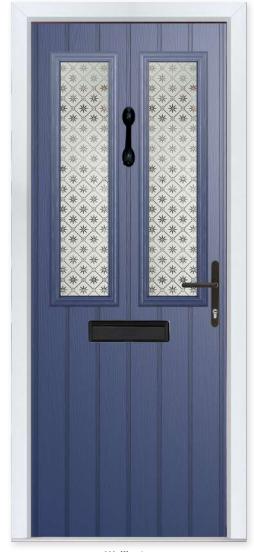

ns









Aurora

Bullseye

Greenwich

Kensington







Sticks

Victorian Border



Colour - French Grey
Glass - Sticks
This door is available with or without grooves

Learn more about these styles at compdoor.co.uk

### WESTMINSTER





**Westminster** Colour - Black Glass - Diamond Cut

### Ristinguished Resign

Offering one of the largest ranges of decorative glazing options, you can distinguish the design of your Westminster door to suit your property.

#### 15 Decorative Glass Options



32 Build your own door at compdoor.co.uk

### WELLINGTON

# Magnificent Duos

The Wellington utilises two glazing panels for double visual impact. Combined with a large range of decorative glass options, the Wellington can be adapted to suit almost every style.

#### 15 Decorative Glass Options





Wellington Colour - Blue Glass - Mayfair This door is available with or without grooves

Learn more about these styles at compdoor.co.uk

Black

Foiled Rosewood





**Bedford**Colour - Anthracite Grey
Glass - Victorian Border

# Great Lengths

We've gone to great lengths to offer this contemporary style door featuring full length glazing which works well when paired with both art deco and modern styles.

### 12 Decorative Glass Options



34 Build your own door at compdoor.co.uk



### SOLID DESIGNS

# Uncompromising Strengths

This solid panel collection exudes all the strength and character of the entire CompDoor range of styles.



Learn more about these styles at compdoor.co.uk

### COMPOSITE DOOR STYLES



### French Doors

Double up the impactwith our new French door range!
For wi