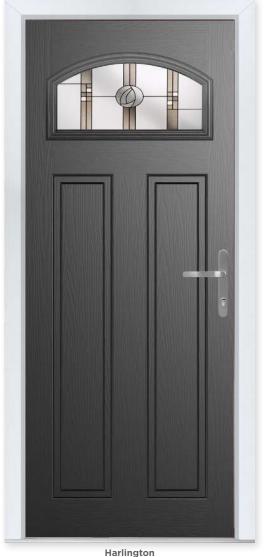

### HARLINGTON

With its glazing aperture set high above long elegant solid panel detailing, the Harlington adds an aspect of grandeur to your home.

#### 11 Decorative Glass Options

Colour - Black Glass - Caledonian Rose

Learn more about these styles at compdoor.co.uk

Foiled