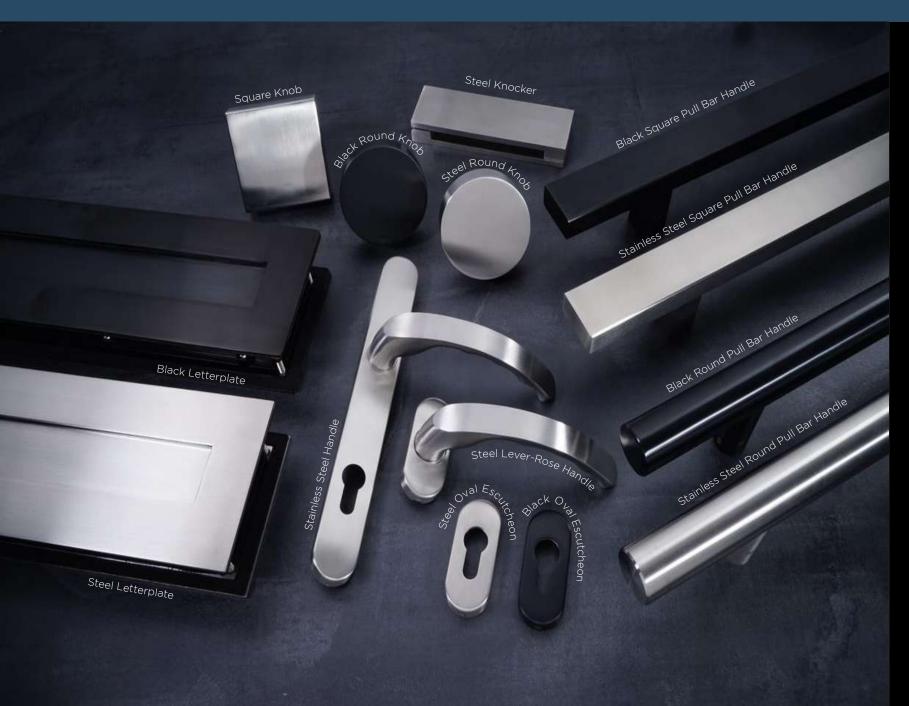

### PREMIUM HARDWARE

# BLU™ 316 Marine Grade Stainless Steel

Our Coastal range of handle, knocker and letterplate upgrades have been designed for enhanced performance and durability and are arguably the best quality on the market.

The BLU range of suited hardware is made from 316 marine grade stainless steel, compared to the industry-standard of 304, giving it the best long-term resistance to corrosion in coastal locations, supported by a 'best in class' lifetime guarantee.