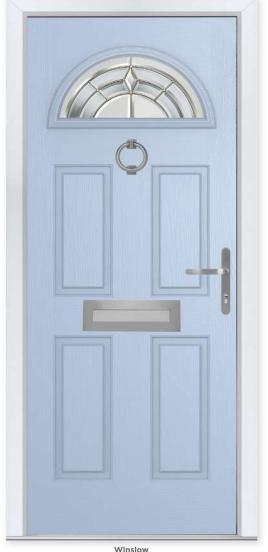

# Classically Curved

The Winslow features an eye-catching half-moon panel that can either be solid or glazed for the desired effect.

#### 13 Decorative Glass Options

Colour - Duck Egg Blue Glass - Reflections

Learn more about these styles at compdoor.co.uk

Foiled

Zinc Star